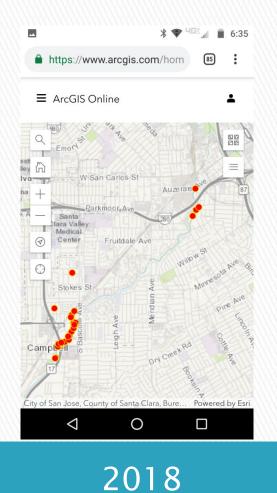

|           |
| lastic wrapping or banding        |                                                             |           |
| Plastics (other) 78               | את אחז און              | .11       |

# 298,920 Individual Pieces of Plastic = Parcel sq. ft. 188,032 Divided by 100 sq. ft. = 1,880 x Average Total Trash Collected in Zones

### Coyote Creek 2014







# Coyote Creek 2017



### **Trash reaching the Bay**



# Enforcement that creates 100' setbacks along living creeks



Any strategy focused on Homelessness must include provisions that protect our environmentally sensitive Creeks.



#### **Chinook salmon Monitoring 2018**









#### **Chinook Salmon Harvest Permit**



#### **Monitoring Action**







# **Data Mapping**







#### **Recycled Trash Art**







# **Big Shoe**







# Spray Can 24' Eiffel Tower

#### EARTH DAY SAN JOSE

| 10:30am - 10:45 | am Billo Tower Prober Growthing                         |
|-----------------|---------------------------------------------------------|
| 10:30am - 3:00g | m Massaces Pale                                         |
| 11:00am - 11:15 | am Generated Telebox True Million Guilling              |
|                 | am                                                      |
| 11:45am - 12:00 | pm Statemeter Astern Rive Teles Decomposed              |
| 12:00pm - 3:00p | m Patting Non<br>Thema Loss                             |
| 12:30pm - 1:00p | m \$1500 Augustien Clab Performance                     |
| 12:48pm - 1:00p | m 200 NOV NIN WARKING