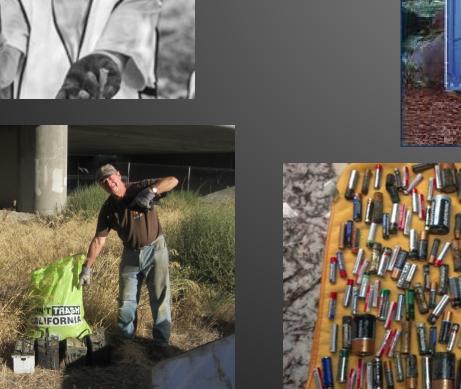

pact of Seasonal flooding**



# Cleanup 1-13-19







| aper minyjuice cartons           |           | 5   |
|----------------------------------|-----------|-----|
| Plastic bottles                  |           | 116 |
| Plastic cups                     |           | 82  |
| Plastic cup lid                  |           | 59  |
| Plastic food wrapper             |           | 126 |
| Plastic Hard, debris             | ECZ Tatal | 46  |
| Plastic ring                     | 567 Total |     |
| Plastic SINGLE USE WATER bottles |           | 6   |
| Plastic straw                    |           | 13  |
| Plastic utensils                 |           | 12  |
| Plastic wrapping or banding      |           | 6   |
| Plastics (other)                 |           | 101 |

#### **Toxic Materials**











#### Trash Count 1-22-19

Location: Guadalupe River, South of Virginia St., 32-acre Parcel

#### Zone 1: Total Pieces of Plastic 121



| Plastic bottles 2                | 17                                          |        |
|----------------------------------|---------------------------------------------|--------|
| Plastic cups                     |                                             |        |
| Plastic cup lid 2                | 1                                           |        |
| Plastic food wrapper Zo          | m+ m+ m+ m+                                 |        |
| Plastic Hard, debris             |                                             |        |
| Plastic ring                     |                                             |        |
| Plastic SI