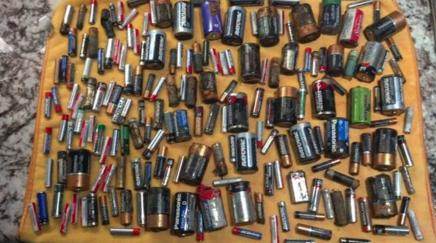

of Seasonal flooding**



# Cleanup 1-13-19







| aper minyjuice cartons           |           | 5   |
|----------------------------------|-----------|-----|
| Plastic bottles                  |           | 116 |
| Plastic cups                     |           | 82  |
| Plastic cup lid                  |           | 59  |
| Plastic food wrapper             |           | 126 |
| Plastic Hard, debris             | ECZ Tatal | 46  |
| Plastic ring                     | 567 Total |     |
| Plastic SINGLE USE WATER bottles |           | 6   |
| Plastic straw                    |           | 13  |
| Plastic utensils                 |           | 12  |
| Plastic wrapping or banding      |           | 6   |
| Plastics (other)                 |           | 101 |

#### **Toxic Materials**











#### Trash Count 1-22-19

Location: Guadalupe River, South of Virginia St., 32-acre Parcel

#### Zone 1: Total Pieces of Plastic 121



| Plastic bottles 2                | 17                                          |        |
|----------------------------------|---------------------------------------------|--------|
| Plastic cups                     |                                             |        |
| Plastic cup lid 2                | 1                                           |        |
| Plastic food wrapper Zo          | m+ m+ m+ m+                                 |        |
| Plastic Hard, debris             |                                             |        |
| Plastic ring                     |                                             |        |
| Plastic SINGLE