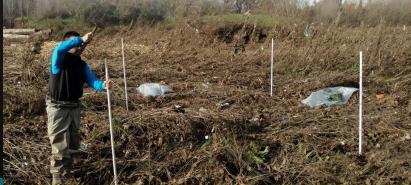

----|-----------|-----|
| Plastic bottles                  |           | 116 |
| Plastic cups                     |           | 82  |
| Plastic cup lid                  |           | 59  |
| Plastic food wrapper             |           | 126 |
| Plastic Hard, debris             | ECZ Tatal | 46  |
| Plastic ring                     | 567 Total |     |
| Plastic SINGLE USE WATER bottles |           | 6   |
| Plastic straw                    |           | 13  |
| Plastic utensils                 |           | 12  |
| Plastic wrapping or banding      |           | 6   |
| Plastics (other)                 |           | 101 |

#### **Toxic Materials**











#### Trash Count 1-22-19

Location: Guadalupe River, South of Virginia St., 32-acre Parcel

#### Zone 1: Total Pieces of Plastic 121



| Plastic bottles 2                | 17                                          |        |
|----------------------------------|---------------------------------------------|--------|
| Plastic cups                     |                                             |        |
| Plastic cup lid 2                | 1                                           |        |
| Plastic food wrapper Zo          | m+ m+ m+ m+                                 |        |
| Plastic Hard, debris             |                                             |        |
| Plastic ring                     |                                             |        |
| Plastic SINGLE USE WATER bottles |                                             |        |
| Plastic straw 3                  | (1)