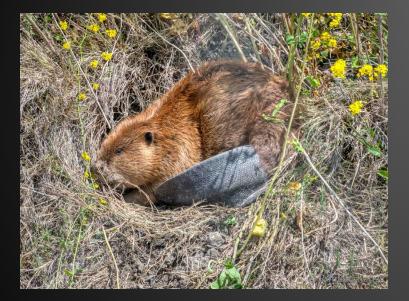

#### **Beaver return to South Bay**

51°F10℃

05-17-2017 01:37:00

#### Beaver settling in Coyote Creek