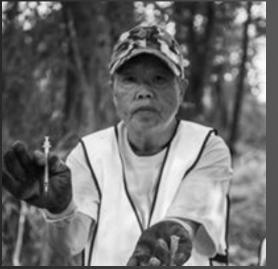

Impact of Seasonal flooding**



# Cleanup 1-13-19







| aper minyjuice cartons           |           | 5   |
|----------------------------------|-----------|-----|
| Plastic bottles                  |           | 116 |
| Plastic cups                     |           | 82  |
| Plastic cup lid                  |           | 59  |
| Plastic food wrapper             |           | 126 |
| Plastic Hard, debris             | ECZ Tatal | 46  |
| Plastic ring                     | 567 Total |     |
| Plastic SINGLE USE WATER bottles |           | 6   |
| Plastic straw                    |           | 13  |
| Plastic utensils                 |           | 12  |
| Plastic wrapping or banding      |           | 6   |
| Plastics (other)                 |           | 101 |

#### **Toxic Materials**











#### Trash Count 1-22-19

Location: Guadalupe River, South of Virginia St., 32-acre Parcel

#### Zone 1: Total Pieces of Plastic 121



| Plastic bottles 2                | 17                                          |        |
|----------------------------------|---------------------------------------------|--------|
| Plastic cups                     |                                             |        |
| Plastic cup lid 2                | 1                                           |        |
| Plastic food wrapper Zo          | m+ m+ m+ m+                                 |        |
| Plastic Hard, debris             |                                             |        |
| Plastic ring                     |                                             |        |
| Plastic