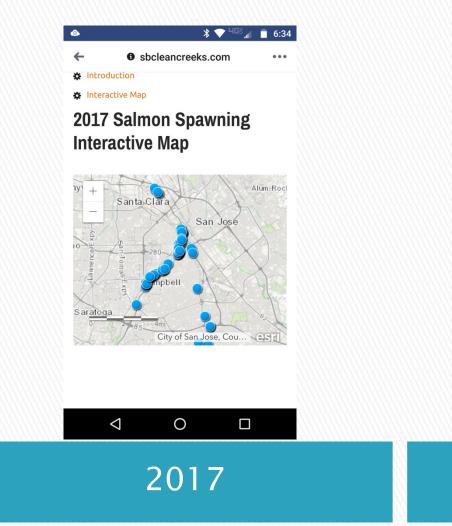

|           |
| lastic wrapping or banding        |                                                             |           |
| Plastics (other) 78               | את אחז און              | .11       |

# 298,920 Individual Pieces of Plastic = Parcel sq. ft. 188,032 Divided by 100 sq. ft. = 1,880 x Average Total Trash Collected in Zones

### Coyote Creek 2014







# Coyote Creek 2017



### **Trash reaching the Bay**



# Enforcement that creates 100' setbacks along living creeks



Any strategy focused on Homelessness must include provisions that protect our environmentally sensitive Creeks.



#### **Chinook salmon Monitoring 2018**









#### **Chinook Salmon Harvest Permit**



#### **Monitoring Action**







# **Data Mapping**







#### **Recycled Trash Art**







# **Big Shoe**







# Spray Can 24' Eiffel Tower

#### EARTH DAY SAN JOSE

| 10:30am - 10:45 | am Billo Tower Prober Growthing                         |
|-----------------|---------------------------------------------------------|
| 10:30am - 3:00g | m Massaces Pale                                         |
| 11:00am - 11:15 | am Generated Telebox True Million Guilling              |
|                 | am                                                      |
| 11:45am - 12:00 | pm Statemeter Astern Rive Teles Decomposed              |
| 12:00pm - 3:00p | m Patting Non<br>Thema Loss                             |
| 12:30pm - 1:00p | m \$1500 Augustien Clab Performance                     |
| 12:48pm - 1:00p | m 200 NOV NIN WARKING