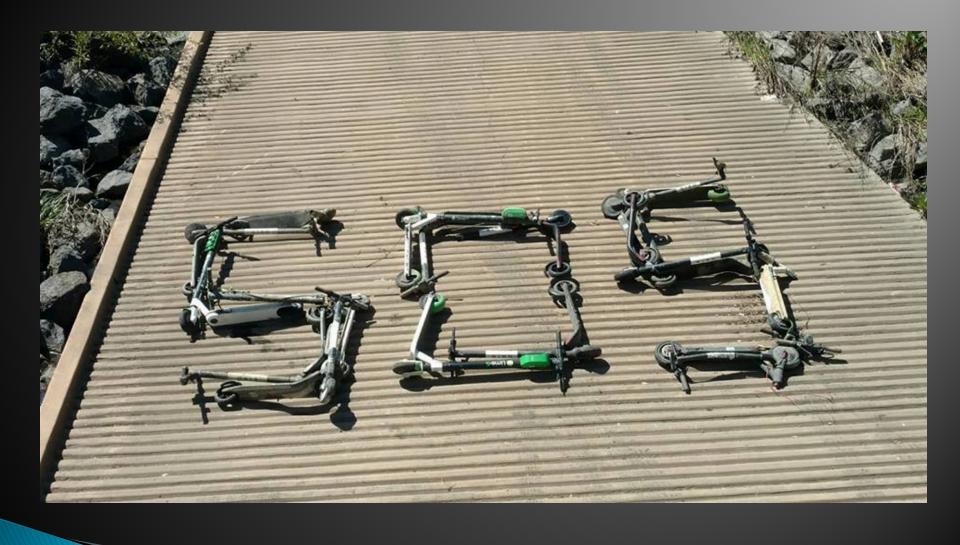

f Seasonal flooding**



# Cleanup 1-13-19







| aper minyjuice cartons           |           | 5   |
|----------------------------------|-----------|-----|
| Plastic bottles                  |           | 116 |
| Plastic cups                     |           | 82  |
| Plastic cup lid                  |           | 59  |
| Plastic food wrapper             |           | 126 |
| Plastic Hard, debris             | ECZ Tatal | 46  |
| Plastic ring                     | 567 Total |     |
| Plastic SINGLE USE WATER bottles |           | 6   |
| Plastic straw                    |           | 13  |
| Plastic utensils                 |           | 12  |
| Plastic wrapping or banding      |           | 6   |
| Plastics (other)                 |           | 101 |

#### **Toxic Materials**











#### Trash Count 1-22-19

Location: Guadalupe River, South of Virginia St., 32-acre Parcel

#### Zone 1: Total Pieces of Plastic 121



| Plastic bottles 2                | 17                                          |        |
|----------------------------------|---------------------------------------------|--------|
| Plastic cups                     |                                             |        |
| Plastic cup lid 2                | 1                                           |        |
| Plastic food wrapper Zo          | m+ m+ m+ m+                                 |        |
| Plastic Hard, debris             |                                             |        |
| Plastic ring                     |                                             |        |
| Plastic SINGLE U