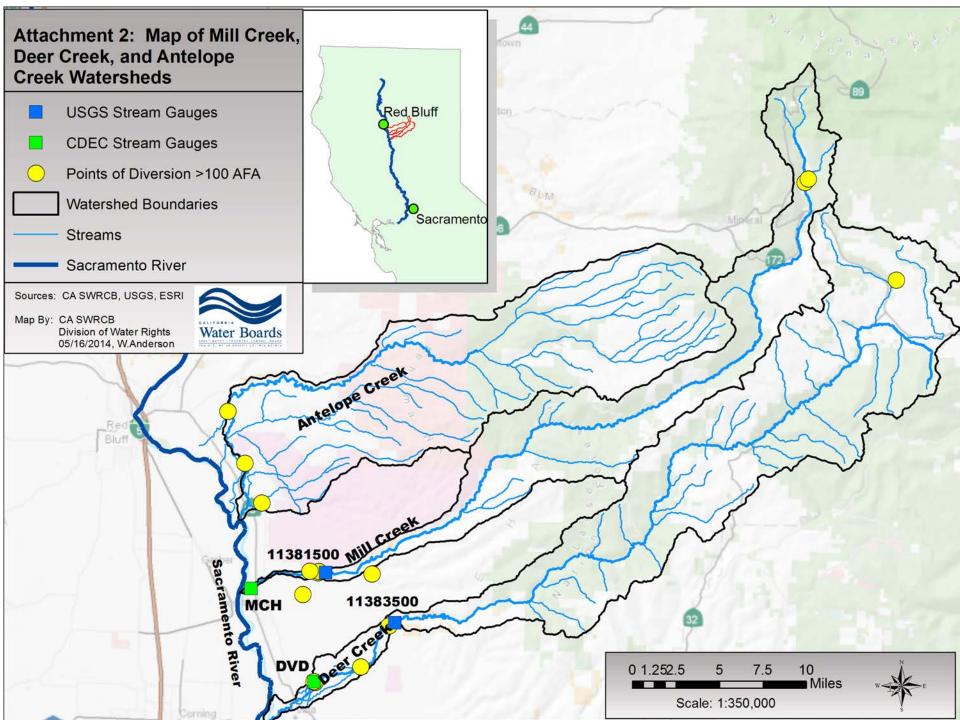

# Selected Drought Actions

Curtailments:

- Eel River
- Russian River above Healdsburg
- Scott River
- Sacramento & San Joaquin Delta
  - Yuba
  - Stanislaus
  - Tuolomne
  - Merced

http://www.waterboards.ca.gov/waterrights/water\_issues/pr ograms/drought/analysis/