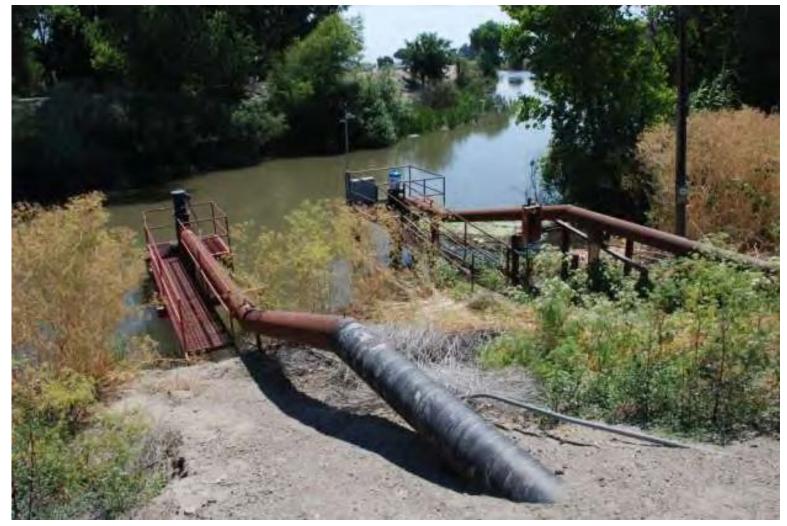

# Selected Drought Actions

Curtailments:

- Eel River
- Russian River above Healdsburg
- Scott River
- Sacramento & San Joaquin Delta
  - Yuba
  - Stanislaus
  - Tuolomne
  - Merced

http://www.waterboards.ca.gov/waterrights/water\_issues/pr ograms/drought/analysis/

### **Selected Drought Activities**