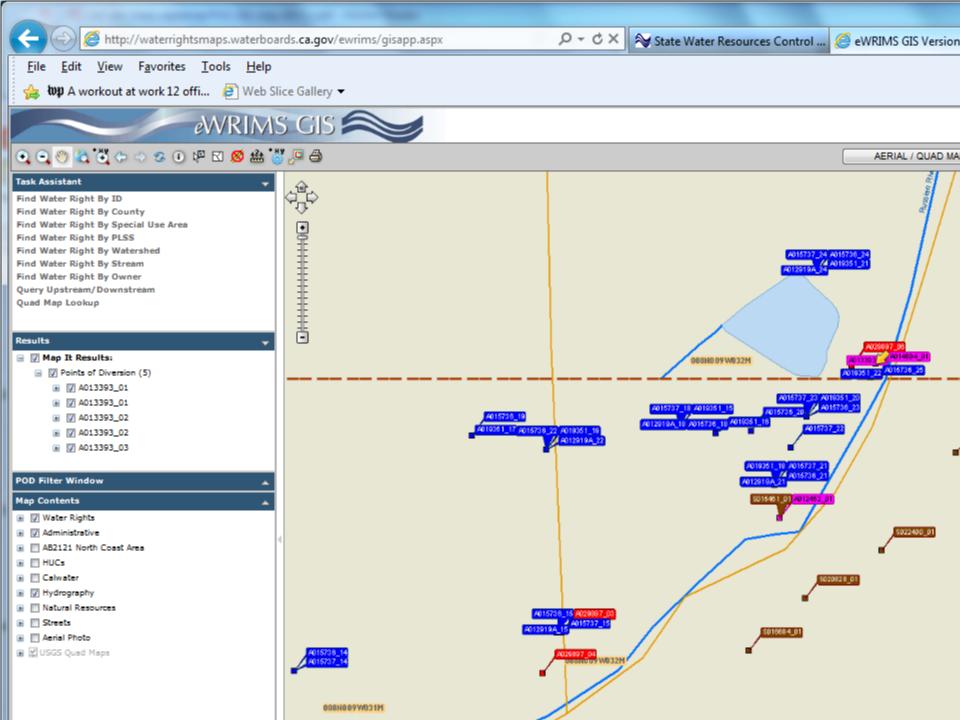

# eWRIMS

Electronic Water Rights Information Management System –

www.waterboards.ca.gov/waterrights/water\_iss ues/programs/ewrims

- 0 ×

🗴 🍕 Convert 🔻 🛃 Select

<u>File Edit View Favorites Tools H</u>elp

👍 🕸 A workout at work 12 offi... 🗿 Web Slice Gallery 🕶

#### Water Breads CIWQS

#### e-WRIMS Water Right Search Results

#### Criteria: Displaying Water Rights where source like '\*Mark West\*'; Source = Mark West.

Search Results: previous 1-40 of 40 💌 next

| Appl ID         | Permit ID | License ID | Water Right<br>Type         | <u>Status</u> | Holder Name                                                  | <u>Date</u> | Face Amt        | County | <u>Source</u>                   | View<br>Reports        | Water<br>Right           | Map It        | Export to<br>Excel   |
|-----------------|-----------|------------|-----------------------------|---------------|--------------------------------------------------------------|-------------|-----------------|--------|---------------------------------|------------------------|--------------------------|---------------|----------------------|
| A024271B        | 017369B   | 013873     | Appropriative               | Licensed      | HERITAGE<br>VINEYARD<br>COMPANY                              | 04/12/2013  | 28.7 acre-ft/yr | Sonoma | MARK WEST<br>CREEK              | View<br>Reports        | <u>View</u><br>License   | <u>Map It</u> | Download<br>to Excel |
| <u>S009698</u>  |           |            | Statement of<br>Div and Use | Inactive      | THOMAS<br>BARNHISEL                                          | 03/27/2012  | 0 acre-ft/yr    |        |                                 | View<br>Reports        | View<br>Statement        | Map It        | Download<br>to Excel |
| <u>S015947</u>  |           |            | Statement of<br>Div and Use | Inactive      | FULTON<br>PROCESSORS<br>INC                                  | 08/08/2011  | 0 acre-ft/yr    | Sonoma | MARK WEST<br>CREEK              | <u>View</u><br>Reports | <u>View</u><br>Statement | <u>Map It</u> | Download<br>to Excel |
| <u>S014378</u>  |           |            | Statement of<br>Div and Use | Inactive      | GEORGE BOU                                                   | 08/01/2011  | 0 acre-ft/yr    | Sonoma | MARK WEST<br>CREEK              | View<br>Reports        | View<br>Statement        | <u>Map It</u> | Download<br>to Excel |
| <u>S022128</u>  |           |            | Statement of<br>Div and Use | Claimed       | Liliana Musetti                                              | 03/22/2011  | 0 acre-ft/yr    | Sonoma | Mark West<br>Creek              | View<br>Reports        | View<br>Statement        | <u>Map It</u> | Download<br>to Excel |
| <u>S016731</u>  |           |            | Statement of<br>Div and Use | Claimed       | Patient Terrier<br>Vineyard, LLC                             | 01/29/2010  | 0 acre-ft/yr    | Sonoma | Mark West<br>Creek              | View<br>Reports        | View<br>Statement        | Map It        | Download<br>to Excel |
| <u>S016682</u>  |           |            | Statement of<br>Div and Use | Claimed       | Silverado Sonoma<br>Vineyards, LLC<br>Wohler Ranch #30       | 04/09/2009  | 0 acre-ft/yr    | Sonoma | MARK WEST<br>CREEK              | View<br>Reports        | <u>View</u><br>Statement | <u>Map It</u> | Download<br>to Excel |
| <u>S016683</u>  |           |            | Statement of<br>Div and Use | Claimed       | Silverado Sonoma<br>Vineyards, LLC<br>Mirabella Ranch<br>#81 | 04/09/2009  | 0 acre-ft/yr    | Sonoma | MARK WEST<br>CREEK              | View<br>Reports        | <u>View</u><br>Statement | <u>Map It</u> | Download<br>to Excel |
| <u>S004317</u>  |           |            | Statement of<br>Div and Use | Inactive      | BURTON B<br>BROWN                                            | 05/19/2008  | 0 acre-ft/yr    |        |                                 | View<br>Reports        | View<br>Statement        | Map It        | Download<br>to Excel |
| <u>S016025</u>  |           |            | Statement of<br>Div and Use | Claimed       | SILVERADO<br>SONOMA<br>VINEYARD LLC                          | 08/08/2007  | 0 acre-ft/yr    | Sonoma | MARK WEST<br>CREEK              | View<br>Reports        | View<br>Statement        | <u>Map It</u> | Download<br>to Excel |
| <u>S015981</u>  |           |            | Statement of<br>Div and Use | Claimed       | CASEY<br>CAPLINGER                                           | 07/27/2006  | 0 acre-ft/yr    | Sonoma | MARK WEST<br>CREEK              | View<br>Reports        | View<br>Statement        | <u>Map It</u> | Download<br>to Excel |
| <u>A011896</u>  | 006885    | 004693     | Appropriative               | Revoked       | JOHN<br>MCCULLOUGH                                           | 03/03/2006  | 0 acre-ft/yr    |        |                                 | View<br>Reports        | View<br>License          | Map It        | Download<br>to Excel |
| <u>S015895</u>  |           |            | Statement of<br>Div and Use | Claimed       | Fredrick J and<br>Yvonne A Wessa<br>Trust                    | 03/30/2005  | 0 acre-ft/yr    | Sonoma | MARK WEST<br>CREEK              | <u>View</u><br>Reports | View<br>Statement        | <u>Map It</u> | Download<br>to Excel |
| <u>A014079</u>  | 008529    | 009513     | Appropriative               | Revoked       | CRAIG SCHULZ                                                 | 07/29/2004  | 3.5 acre-ft/yr  |        |                                 | View<br>Reports        | <u>View</u><br>License   | Map It        | Download<br>to Excel |
| <u>S015460</u>  |           |            | Statement of<br>Div and Use | Claimed       | J L JORDAN<br>COMPANY, A<br>CALIFORNIA<br>CORPORATION        | 01/06/2004  | 0 acre-ft/yr    | Sonoma | MARK WEST<br>CREEK<br>UNDERFLOW | View<br>Reports        | View<br>Statement        | <u>Map It</u> | Download<br>to Excel |
| <u>S015273</u>  |           |            | Statement of<br>Div and Use | Claimed       | DERMOT<br>BOURKE                                             | 12/22/2000  | 0 acre-ft/yr    | Sonoma | Mark West<br>Creek              | View<br>Reports        | View<br>Statement        | <u>Map It</u> | Download<br>to Excel |
| <u>S014075</u>  |           |            | Statement of<br>Div and Use | Claimed       | SILVERADO<br>PREMIUM<br>PROPERTIES<br>LLC                    | 08/10/1993  | 0 acre-ft/yr    | Sonoma | MARK WEST<br>CREEK<br>UNDERFLOW | <u>View</u><br>Reports | <u>View</u><br>Statement | <u>Map It</u> | Download<br>to Excel |
| <u>S014096</u>  |           |            | Statement of<br>Div and Use | Claimed       | UCC VINEYARDS<br>GROUP                                       | 08/10/1993  | 0 acre-ft/yr    | Sonoma | MARK WEST<br>CREEK              | View<br>Reports        | View<br>Statement        | Map It        | Download<br>to Excel |
| <u>S014076</u>  |           |            | Statement of<br>Div and Use | Claimed       | SILVERADO<br>PREMIUM<br>PROPERTIES<br>LLC                    | 08/10/1993  | 0 acre-ft/yr    | Sonoma | MARK WEST<br>CREEK              | View<br>Reports        | <u>View</u><br>Statement | <u>Map It</u> | Download<br>to Excel |
| <u>S014097</u>  |           |            | Statement of<br>Div and Use | Claimed       | UCC VINEYARDS<br>GROUP                                       | 08/10/1993  | 0 acre-ft/yr    | Sonoma | MARK WEST<br>CREEK              | View<br>Reports        | View<br>Statement        | Map It        | Download<br>to Excel |
| <u>A030181</u>  |           |            | Appropriative               | Pending       | KENT RITCHIE                                                 | 08/28/1992  | 40 acre-ft/yr   | Sonoma | MARK WEST<br>CREEK, UNST        | View<br>Reports        | N/A                      | Map It        | Download<br>to Excel |
| <u>A024271A</u> | 017369A   | 012472     | Appropriative               | Licensed      | HERITAGE<br>VINEYARD<br>COMPANY                              | 02/13/1990  | 7.5 acre-ft/yr  | Sonoma | MARK WEST<br>CREEK              | <u>View</u><br>Reports | <u>View</u><br>License   | <u>Map It</u> | Download<br>to Excel |
| <u>S010034</u>  |           |            | Statement of<br>Div and Use | Claimed       | Lee P Martinelli                                             | 03/07/1980  | 0 acre-ft/yr    | Sonoma | MARK WEST<br>CREEK              | View<br>Reports        | View<br>Statement        | Map It        | Download<br>to Excel |
| <u>A026240</u>  | 018652    |            | Appropriative               | Permitted     | Lee P Martinelli                                             | 02/29/1980  | 70 acre-ft/yr   | Sonoma | MARK WEST<br>CREEK, UNST        | View<br>Reports        | View<br>Permit           | <u>Map It</u> | Download<br>to Excel |
| <u>A026241</u>  | 018653    | 012304     | Appropriative               | Licensed      | Lee P Martinelli                                             | 02/28/1980  | 60 acre-ft/yr   | Sonoma | MARK WEST<br>CREEK, UNST        | View<br>Reports        | <u>View</u><br>License   | Map It        | Download<br>to Excel |
| <u>S009299</u>  |           |            | Statement of                | Claimed       | LOUISE M                                                     | 06/07/1977  | 0 acre-ft/yr    | Sonoma | MARK WEST                       | View                   | View                     | Map It        | Download             |