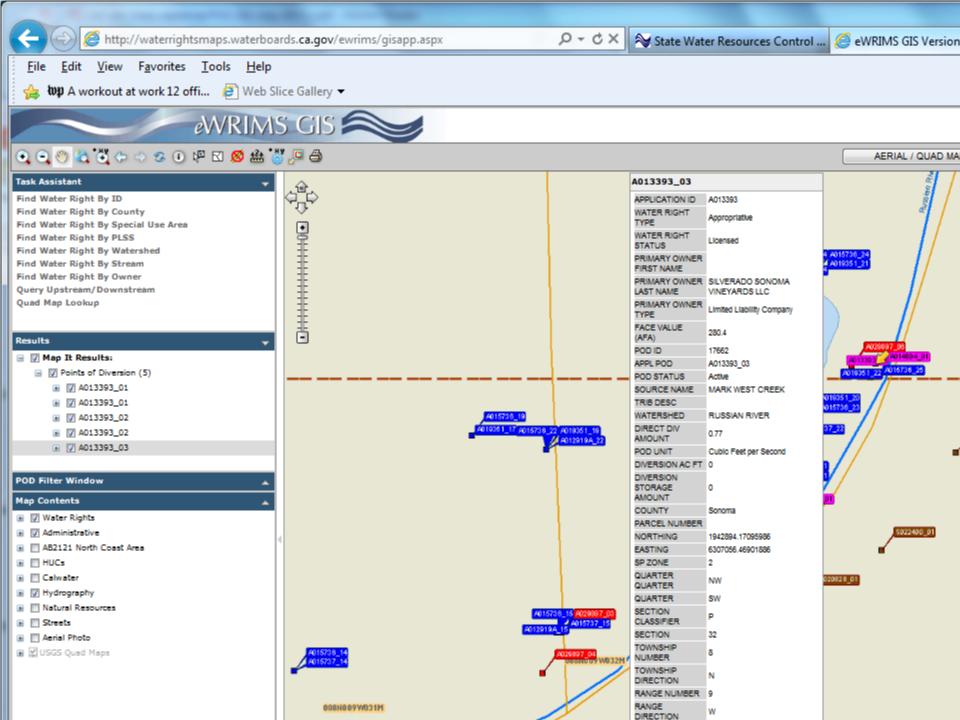

# eWRIMS

Electronic Water Rights Information Management System –

www.waterboards.ca.gov/waterrights/water\_iss ues/programs/ewrims

- 0 ×

🗴 🍕 Convert 🔻 🛃 Select

<u>File Edit View Favorites Tools H</u>elp

👍 🕸 A workout at work 12 offi... 🗿 Web Slice Gallery 🕶

#### Water Breads CIWQS

#### e-WRIMS Water Right Search Results

#### Criteria: Displaying Water Rights where source like '\*Mark West\*'; Source = Mark West.

Search Results: previous 1-40 of 40 💌 next

| Appl ID         | Permit ID | License ID | Water Right<br>Type         | <u>Status</u> | Holder Name                                                  | <u>Date</u> | Face Amt        | County | <u>Source</u>                   | View<br>Reports        | Water<br>Right           | Map It        | Export to<br>Excel   |
|-----------------|-----------|------------|-----------------------------|---------------|--------------------------------------------------------------|-------------|-----------------|--------|---------------------------------|------------------------|--------------------------|---------------|----------------------|
| A024271B        | 017369B   | 013873     | Appropriative               | Licensed      | HERITAGE<br>VINEYARD<br>COMPANY                              | 04/12/2013  | 28.7 acre-ft/yr | Sonoma | MARK WEST<br>CREEK              | View<br>Reports        | <u>View</u><br>License   | <u>Map It</u> | Download<br>to Excel |
| <u>S009698</u>  |           |            | Statement of<br>Div and Use | Inactive      | THOMAS<br>BARNHISEL                                          | 03/27/2012  | 0 acre-ft/yr    |        |                                 | View<br>Reports        | View<br>Statement        | Map It        | Download<br>to Excel |
| <u>S015947</u>  |           |            | Statement of<br>Div and Use | Inactive      | FULTON<br>PROCESSORS<br>INC                                  | 08/08/2011  | 0 acre-ft/yr    | Sonoma | MARK WEST<br>CREEK              | <u>View</u><br>Reports | <u>View</u><br>Statement | <u>Map It</u> | Download<br>to Excel |
| <u>S014378</u>  |           |            | Statement of<br>Div and Use | Inactive      | GEORGE BOU                                                   | 08/01/2011  | 0 acre-ft/yr    | Sonoma | MARK WEST<br>CREEK              | View<br>Reports        | View<br>Statement        | <u>Map It</u> | Download<br>to Excel |
| <u>S022128</u>  |           |            | Statement of<br>Div and Use | Claimed       | Liliana Musetti                                              | 03/22/2011  | 0 acre-ft/yr    | Sonoma | Mark West<br>Creek              | View<br>Reports        | View<br>Statement        | <u>Map It</u> | Download<br>to Excel |
| <u>S016731</u>  |           |            | Statement of<br>Div and Use | Claimed       | Patient Terrier<br>Vineyard, LLC                             | 01/29/2010  | 0 acre-ft/yr    | Sonoma | Mark West<br>Creek              | View<br>Reports        | View<br>Statement        | Map It        | Download<br>to Excel |
| <u>S016682</u>  |           |            | Statement of<br>Div and Use | Claimed       | Silverado Sonoma<br>Vineyards, LLC<br>Wohler Ranch #30       | 04/09/2009  | 0 acre-ft/yr    | Sonoma | MARK WEST<br>CREEK              | View<br>Reports        | <u>View</u><br>Statement | <u>Map It</u> | Download<br>to Excel |
| <u>S016683</u>  |           |            | Statement of<br>Div and Use | Claimed       | Silverado Sonoma<br>Vineyards, LLC<br>Mirabella Ranch<br>#81 | 04/09/2009  | 0 acre-ft/yr    | Sonoma | MARK WEST<br>CREEK              | View<br>Reports        | <u>View</u><br>Statement | <u>Map It</u> | Download<br>to Excel |
| <u>S004317</u>  |           |            | Statement of<br>Div and Use | Inactive      | BURTON B<br>BROWN                                            | 05/19/2008  | 0 acre-ft/yr    |        |                                 | View<br>Reports        | View<br>Statement        | Map It        | Download<br>to Excel |
| <u>S016025</u>  |           |            | Statement of<br>Div and Use | Claimed       | SILVERADO<br>SONOMA<br>VINEYARD LLC                          | 08/08/2007  | 0 acre-ft/yr    | Sonoma | MARK WEST<br>CREEK              | View<br>Reports        | View<br>Statement        | <u>Map It</u> | Download<br>to Excel |
| <u>S015981</u>  |           |            | Statement of<br>Div and Use | Claimed       | CASEY<br>CAPLINGER                                           | 07/27/2006  | 0 acre-ft/yr    | Sonoma | MARK WEST<br>CREEK              | View<br>Reports        | View<br>Statement        | <u>Map It</u> | Download<br>to Excel |
| <u>A011896</u>  | 006885    | 004693     | Appropriative               | Revoked       | JOHN<br>MCCULLOUGH                                           | 03/03/2006  | 0 acre-ft/yr    |        |                                 | View<br>Reports        | View<br>License          | Map It        | Download<br>to Excel |
| <u>S015895</u>  |           |            | Statement of<br>Div and Use | Claimed       | Fredrick J and<br>Yvonne A Wessa<br>Trust                    | 03/30/2005  | 0 acre-ft/yr    | Sonoma | MARK WEST<br>CREEK              | <u>View</u><br>Reports | View<br>Statement        | <u>Map It</u> | Download<br>to Excel |
| <u>A014079</u>  | 008529    | 009513     | Appropriative               | Revoked       | CRAIG SCHULZ                                                 | 07/29/2004  | 3.5 acre-ft/yr  |        |                                 | View<br>Reports        | <u>View</u><br>License   | Map It        | Download<br>to Excel |
| <u>S015460</u>  |           |            | Statement of<br>Div and Use | Claimed       | J L JORDAN<br>COMPANY, A<br>CALIFORNIA<br>CORPORATION        | 01/06/2004  | 0 acre-ft/yr    | Sonoma | MARK WEST<br>CREEK<br>UNDERFLOW | View<br>Reports        | View<br>Statement        | <u>Map It</u> | Download<br>to Excel |
| <u>S015273</u>  |           |            | Statement of<br>Div and Use | Claimed       | DERMOT<br>BOURKE                                             | 12/22/2000  | 0 acre-ft/yr    | Sonoma | Mark West<br>Creek              | View<br>Reports        | View<br>Statement        | <u>Map It</u> | Download<br>to Excel |
| <u>S014075</u>  |           |            | Statement of<br>Div and Use | Claimed       | SILVERADO<br>PREMIUM<br>PROPERTIES<br>LLC                    | 08/10/1993  | 0 acre-ft/yr    | Sonoma | MARK WEST<br>CREEK<br>UNDERFLOW | <u>View</u><br>Reports | <u>View</u><br>Statement | <u>Map It</u> | Download<br>to Excel |
| <u>S014096</u>  |           |            | Statement of<br>Div and Use | Claimed       | UCC VINEYARDS<br>GROUP                                       | 08/10/1993  | 0 acre-ft/yr    | Sonoma | MARK WEST<br>CREEK              | View<br>Reports        | View<br>Statement        | Map It        | Download<br>to Excel |
| <u>S014076</u>  |           |            | Statement of<br>Div and Use | Claimed       | SILVERADO<br>PREMIUM<br>PROPERTIES<br>LLC                    | 08/10/1993  | 0 acre-ft/yr    | Sonoma | MARK WEST<br>CREEK              | View<br>Reports        | <u>View</u><br>Statement | <u>Map It</u> | Download<br>to Excel |
| <u>S014097</u>  |           |            | Statement of<br>Div and Use | Claimed       | UCC VINEYARDS<br>GROUP                                       | 08/10/1993  | 0 acre-ft/yr    | Sonoma | MARK WEST<br>CREEK              | View<br>Reports        | View<br>Statement        | Map It        | Download<br>to Excel |
| <u>A030181</u>  |           |            | Appropriative               | Pending       | KENT RITCHIE                                                 | 08/28/1992  | 40 acre-ft/yr   | Sonoma | MARK WEST<br>CREEK, UNST        | View<br>Reports        | N/A                      | Map It        | Download<br>to Excel |
| <u>A024271A</u> | 017369A   | 012472     | Appropriative               | Licensed      | HERITAGE<br>VINEYARD<br>COMPANY                              | 02/13/1990  | 7.5 acre-ft/yr  | Sonoma | MARK WEST<br>CREEK              | <u>View</u><br>Reports | <u>View</u><br>License   | <u>Map It</u> | Download<br>to Excel |
| <u>S010034</u>  |           |            | Statement of<br>Div and Use | Claimed       | Lee P Martinelli                                             | 03/07/1980  | 0 acre-ft/yr    | Sonoma | MARK WEST<br>CREEK              | View<br>Reports        | View<br>Statement        | Map It        | Download<br>to Excel |
| <u>A026240</u>  | 018652    |            | Appropriative               | Permitted     | Lee P Martinelli                                             | 02/29/1980  | 70 acre-ft/yr   | Sonoma | MARK WEST<br>CREEK, UNST        | View<br>Reports        | View<br>Permit           | <u>Map It</u> | Download<br>to Excel |
| <u>A026241</u>  | 018653    | 012304     | Appropriative               | Licensed      | Lee P Martinelli                                             | 02/28/1980  | 60 acre-ft/yr   | Sonoma | MARK WEST<br>CREEK, UNST        | View<br>Reports        | <u>View</u><br>License   | Map It        | Download<br>to Excel |
| <u>S009299</u>  |           |            | Statement of                | Claimed       | LOUISE M                                                     | 06/07/1977  | 0 acre-ft/yr    | Sonoma | MARK WEST                       | View                   | View                     | Map It        | Download             |