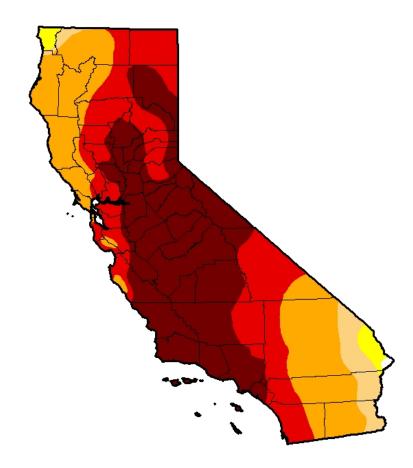

#### U.S. Drought Monitor California

#### Intensity:

The Drought Monitor focuses on broad-scale conditions. Local conditions may vary. See accompanying text summary for forecast statements.

http://droughtmonitor.unl.edu/