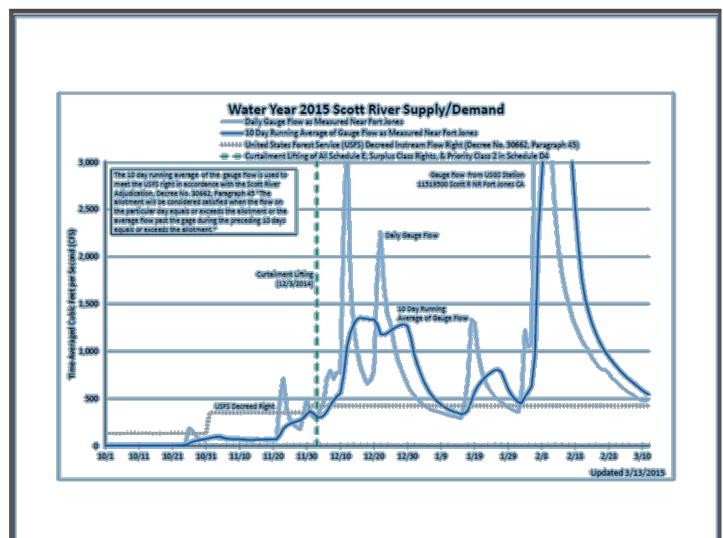

# Selected Drought Actions

Curtailments:

- Eel River
- Russian River above Healdsburg
- Scott River
- Sacramento & San Joaquin Delta
  - Yuba
  - Stanislaus
  - Tuolomne
  - Merced

http://www.waterboards.ca.gov/waterrights/water\_issues/pr ograms/drought/analysis/