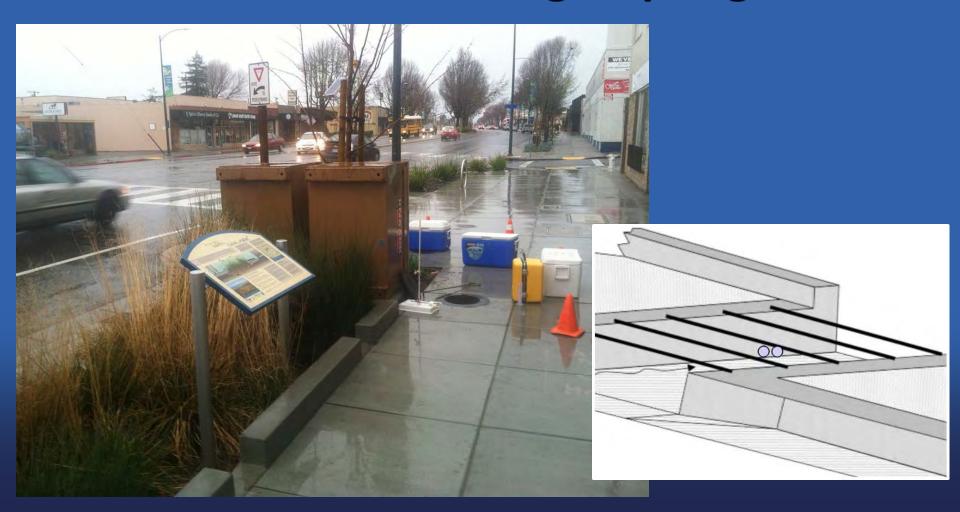

# San Pablo Avenue: Green Street Demonstration Projects

October 25, 2012

Joshua Bradt















#### San Francisco Estuary Partnership

- Collaborative
- Non-regulatory Public Agency
- Create and manage the Comprehensive Conservation and Management Plan





#### **Green Street Project Goals**

Demonstrate Buildable, Functional Green Retrofits

Improve Water Quality

Increase Public Awareness

Increase Municipal/County Acceptance of Approach







### El Cerrito Rain Garden Sites (Pre-Construction)







#### **EL CERRITO RAIN GARDENS - CONSTRUCTION**





#### Eureka Site: Year 1, Post-Construction







#### Wet Weather Monitoring – Spring 2012





#### **Eureka Site: Year 2, Post-Construction**







#### Madison Site: Year 2, Post-Construction





## **Green Stormwater Spine Project Preview**

- Implement green retrofits in 7 cities along San Pablo Ave
- Treat 7 acres of impervious surface (min.)
- Emphasis on vegetated approaches in public right-of-way





| Major Project Tasks      | Estimated Timeline           |
|--------------------------|------------------------------|
| Design & Engineering     | Spring 2013                  |
| Construction             | Summer-Winter 2013           |
| Water Quality Monitoring | Fall 2012 - 2015             |
| Plant Establishment      | <b>Spring 2014-Fall 2015</b> |
| Model Ordinance          | Fall 2014                    |
| Regional Outreach        | On-going-Dec 2015