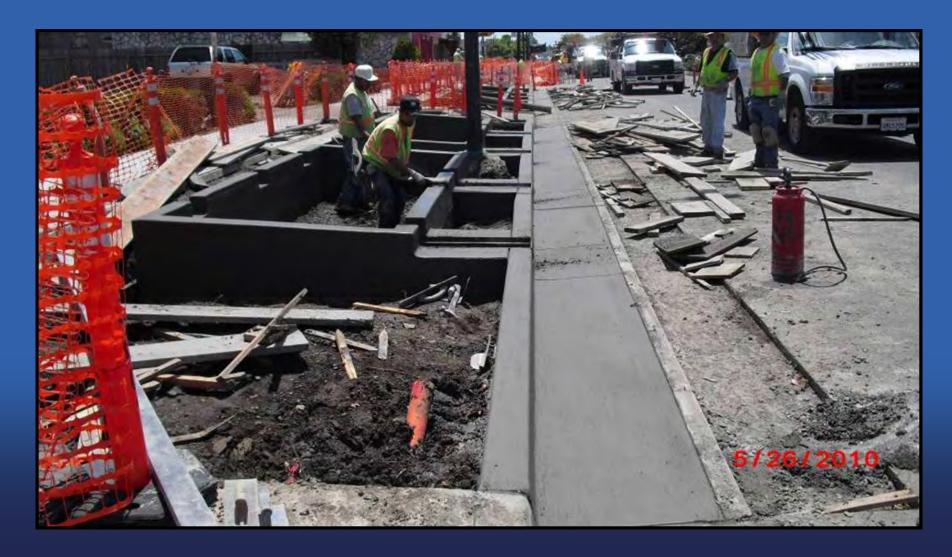

# San Pablo Avenue: Green Street Demonstration Projects

October 25, 2012

Joshua Bradt















#### San Francisco Estuary Partnership

- Collaborative
- Non-regulatory Public Agency
- Create and manage the Comprehensive Conservation and Management Plan





#### **Green Street Project Goals**

Demonstrate Buildable, Functional Green Retrofits

Improve Water Quality

Increase Public Awareness

Increase Municipal/County Acceptance of Approach







### El Cerrito Rain Garden Sites (Pre-Construction)







#### **EL CERRITO RAIN GARDENS - CONSTRUCTION**





#### Eureka Site: Year 1, Post-Construction







#### Wet Weather Monitoring – Spring 2012





#### **Eureka Site: Year 2, Post-Construction**







#### Madison Site: Year 2, Post-Construction





## **Green Stormwater Spine Project Preview**

- Implement green retrofits in 7 cities along San Pablo Ave
- Treat 7 acres of impervious surface (min.)
- Emphasis on vegetated approaches in public right-of-way





| Major Project Tasks      | Estimated Timeline           |
|--------------------------|------------------------------|
| Design & Engineering     | Spring 2013                  |
| Construction             | Summer-Winter 2013           |
| Water Quality Monitoring | Fall 2012 - 2015             |
| Plant Establishment      | <b>Spring 2014-Fall 2015</b> |
| Model Ordinance