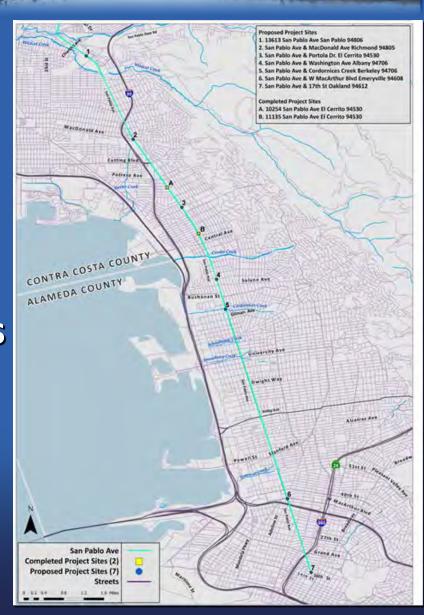

## **Green Stormwater Spine Project Preview**

- Implement green retrofits in 7 cities along San Pablo Ave
- Treat 7 acres of impervious surface (min.)
- Emphasis on vegetated approaches in public right-of-way

| Major Project Tasks      | Estimated Timeline           |
|--------------------------|------------------------------|
| Design & Engineering     | Spring 2013                  |
| Construction             | Summer-Winter 2013           |
| Water Quality Monitoring | Fall 2012 - 2015             |
| Plant Establishment      | <b>Spring 2014-Fall 2015</b> |
| Model Ordinance          | Fall 2014                    |
| Regional Outreach        | On-going-Dec 2015            |