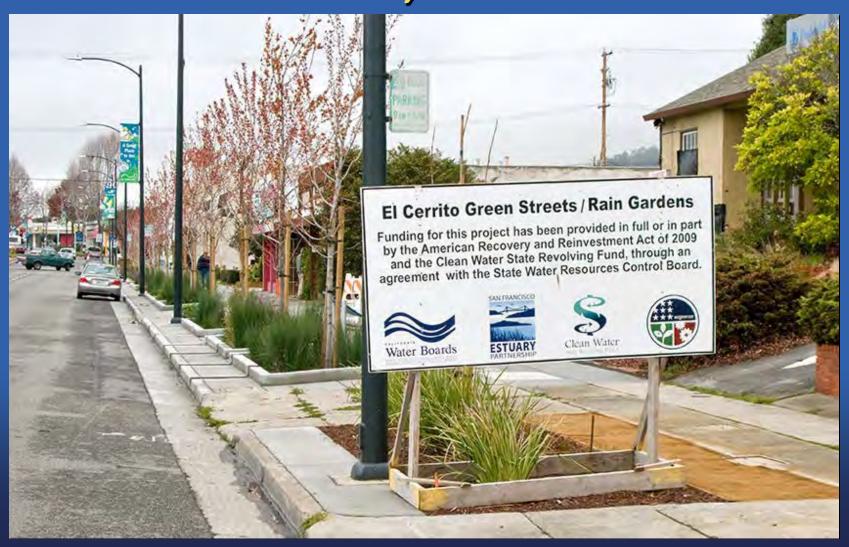

# San Pablo Avenue: Green Street Demonstration Projects

October 25, 2012

Joshua Bradt















#### San Francisco Estuary Partnership

- Collaborative
- Non-regulatory Public Agency
- Create and manage the Comprehensive Conservation and Management Plan





#### **Green Street Project Goals**

Demonstrate Buildable, Functional Green Retrofits

Improve Water Quality

Increase Public Awareness

Increase Municipal/County Acceptance of Approach







### El Cerrito Rain Garden Sites (Pre-Construction)







#### **EL CERRITO RAIN GARDENS - CONSTRUCTION**





#### Eureka Site: Year 1, Post-Construction







#### Wet Weather Monitoring – Spring 2012





#### **Eureka Site: Year 2, Post-Construction**







#### Madison Site: Year 2, Post-Construction





## **Green Stormwater Spine Project Preview**

- Implement green retrofits in 7 cities along San Pablo Ave
- Treat 7 acres of impervious surface (min.)
- Emphasis on vegetated approaches in public right-of-way





| Major Project Tasks      | Estimated Timeline           |
|--------------------------|------------------------------|
| Design & Engineering     | Spring 2013                  |
| Construction             | Summer-Winter 2013           |
| Water Quality Monitoring | Fall 2012 - 2015             |
| Plant Establishment      | <b>Spring 2014-Fall 2015</b> |
| Model Ordinance          | Fall 2014                    |
| Regio